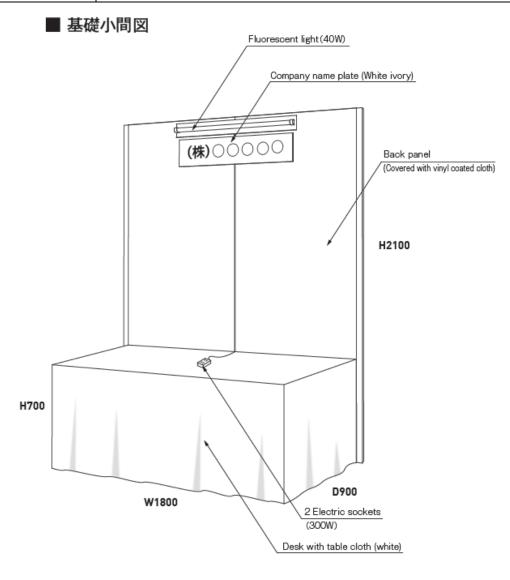

## **Exhibition Conditions**

April 2016

| 1. Opening Period           | October 2 (Mon) ~ 6 (Thu), 2016 (5 days).                                   |
|-----------------------------|-----------------------------------------------------------------------------|
| 2. Venue                    | Pacifico YOKOHAMA, Annex Hall, Japan                                        |
|                             | 1-1-1, Minato Mirai, Nishi-ku, Yokohama, Japan                              |
|                             | TEL: +81-45-221-2155                                                        |
|                             |                                                                             |
| 3. Set-up and Dismantling   | 1) Set-up Oct 2 (Sun)13:00~16:00                                            |
|                             | 2) Exhibition Oct 3 (Mon) 9:00~19:00                                        |
|                             | Oct 4 (Tue) 9:00~13:00                                                      |
|                             | Oct 5 (Wed) 9:00~19:00                                                      |
|                             | 3) Dismantling Oct 6 (Thu) 10:00~12:00                                      |
|                             |                                                                             |
| 4. Number of Exhibition     | About 20 booth                                                              |
|                             |                                                                             |
| 5. Size of Booth            | $1,800 \text{ mm} \times \text{height of } 2,100 \text{ mm}$                |
|                             | Table (Width: 1800, Depth: 900mm)                                           |
|                             | N 1 (200 000 ) 1 1 1 2                                                      |
| 6. Basic 小間基本設備             | Nameplate with general letters (200mm × 900mm), a back panel, 2 arm         |
|                             | spotlights, a table with white cloth, and an electrical main of 100V-1500W  |
| 7. Prices for Exhibit Stand | JPY 200,000 (Tax included) /booth                                           |
|                             | (Exhibitors who need multiple units should contact the Exhibition           |
|                             | Committee)                                                                  |
|                             |                                                                             |
| 8. Benefit for Exhibitor    | Organizations that have a booth at ATPC2016, will have a 1-page             |
|                             | advertisement in the program book and 1 free invitation ticket for ATPC2016 |
|                             | per one block. Regular registration is required for presntation.            |
| 9. Application              | Please send application form to ATPC2016 Exhibition Committee by e-mail     |
|                             | ATPC2016 Exhibition Committee                                               |
|                             | E-mail: exhibition@atpc2016.org                                             |
|                             | Deadline for application: May 31st (Thu), 2016                              |
|                             |                                                                             |

Booth layout